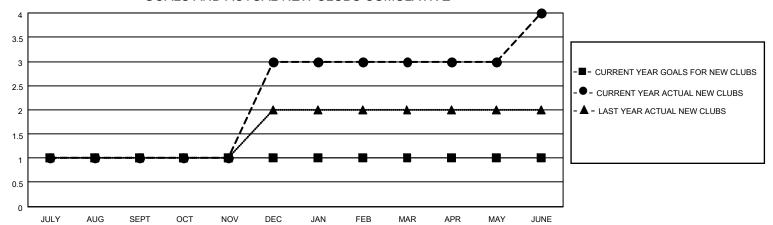

## GOALS AND ACTUAL NEW CLUBS CUMULATIVE

## MONTHLY MEMBERSHIP PROGRESS REPORT

LOCATION NEWFOUNDLAND-LABRADOR

District N 3

Results as of: 6/30/2021

| Clubs         |               |             |               | Members               |                         |                         |                                                    |  |
|---------------|---------------|-------------|---------------|-----------------------|-------------------------|-------------------------|----------------------------------------------------|--|
|               | RESULTS FOR   | R 2020-2021 |               | RESULTS FOR 2020-2021 |                         |                         |                                                    |  |
| QUARTER       | NEW CLUB GOAL | NEW CLUBS   | DROPPED CLUBS | QUARTER MEN           | MBER GROWTH NET<br>GOAL | MEMBER GROWTH<br>ACTUAL | DROPPED<br>MEMBERS ACTUAL<br>(including transfers) |  |
| JULY/AUG/SEPT | 1             | 1           | 1             | JULY/AUG/SEPT         | 0                       | 29                      | 29                                                 |  |
| OCT/NOV/DEC   | 0             | 2           | 0             | OCT/NOV/DEC           | 10                      | 80                      | 68                                                 |  |
| JAN/FEB/MAR   | 0             | 0           | 1             | JAN/FEB/MAR           | 0                       | 4                       | 24                                                 |  |
| APR/MAY/JUNE  | 0             | 1           | 1             | APR/MAY/JUNE          | 10                      | 52                      | 55                                                 |  |