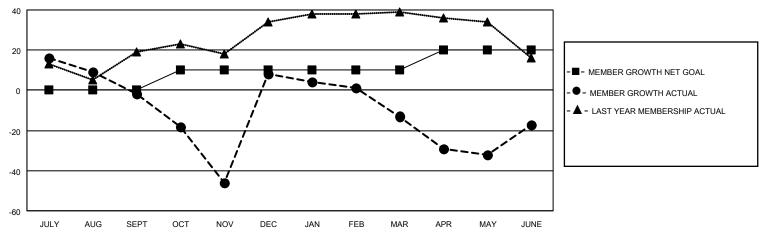

## GOALS AND ACTUAL MEMBERS CUMULATIVE

|                             |     |                                               | ,                                      |              |     |
|-----------------------------|-----|-----------------------------------------------|----------------------------------------|--------------|-----|
| DROPPED CLUBS: 3            |     | 25 CLUBS OF 49 ADDED 1 OR MORE<br>NEW MEMBERS | GENDER DISTRIBUTION  MALE 621 (57.82%) |              |     |
| DROPPED MEMBERS             |     |                                               | FEMALE                                 | 453 (42.18%) |     |
| DECEASED                    | 17  | CLICK HERE FOR CUMULATIVE                     | TOTAL FAMILY UNIT MEMBERS              |              | 225 |
| CLUB CANCELLED 13 OTHER 146 |     | MEMBERSHIP DATA                               | FAMILY MEMBERS PAYING HALF             |              | 114 |
| TOTAL                       | 176 |                                               | DOES                                   |              |     |

## MONTHLY MEMBERSHIP PROGRESS REPORT

LOCATION NEWFOUNDLAND-LABRADOR

District N 3

Results as of: 6/30/2021

| Clubs         |               |             |               | Members               |                         |                         |                                                    |  |
|---------------|---------------|-------------|---------------|-----------------------|-------------------------|-------------------------|----------------------------------------------------|--|
|               | RESULTS FOR   | R 2020-2021 |               | RESULTS FOR 2020-2021 |                         |                         |                                                    |  |
| QUARTER       | NEW CLUB GOAL | NEW CLUBS   | DROPPED CLUBS | QUARTER MEN           | MBER GROWTH NET<br>GOAL | MEMBER GROWTH<br>ACTUAL | DROPPED<br>MEMBERS ACTUAL<br>(including transfers) |  |
| JULY/AUG/SEPT | 1             | 1           | 1             | JULY/AUG/SEPT         | 0                       | 29                      | 29                                                 |  |
| OCT/NOV/DEC   | 0             | 2           | 0             | OCT/NOV/DEC           | 10                      | 80                      | 68                                                 |  |
| JAN/FEB/MAR   | 0             | 0           | 1             | JAN/FEB/MAR           | 0                       | 4                       | 24                                                 |  |
| APR/MAY/JUNE  | 0             | 1           | 1             | APR/MAY/JUNE          | 10                      | 52                      | 55                                                 |  |